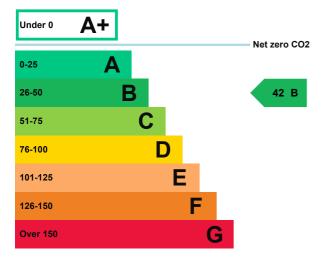

# **Energy efficiency rating for this property**

This property's current energy rating is B.

Properties are given a rating from A+ (most efficient) to G (least efficient).

Properties are also given a score. The larger the number, the more carbon dioxide (CO2) your property is likely to emit.

# How this property compares to others

Properties similar to this one could have ratings:

If newly built

9 A

If typical of the existing stock

36 B